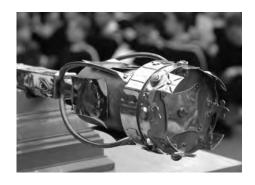

The Humber eagle staff is specific to Humber College and the University of Guelph-Humber. The 7 flowers represent the seven grandfather teachings and how we want to live our life, values and character through the seven grandfather teachings, love, honesty, respect, truth, humility, wisdom and bravery. There are 7 eagle feathers attached to the coloured cloth reinforcing the importance of the seven grandfather teachings and values important to many Indigenous peoples. The dreamcatcher is in a circle with the colours of the medicine wheel around it reflecting the medicine wheel teaching and that we balance the mental, emotional, physical and spiritual aspects in our lives. A braid of sweetgrass is along the curved part of the eagle staff symbolizing one of the sacred medicines gifted to Indigenous peoples and can provide healing and connection with the creator.