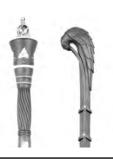

#### THE UNIVERSITY OF GUELPH MACE

The University of Guelph Mace is topped by the silver crown of Queen Victoria (reigning monarch when the founding colleges were established) and decorated with native Canadian stones. Below the crown are the insignia of Queen Elizabeth II and the founding colleges of the University, plus four plaques bearing the Coats of Arms of Canada, Ontario, the city of Guelph, and the University.

#### THE HUMBER COLLEGE MACE

The mace is hand-carved from walnut. The crown of the mace features a stylized Earth formed by five ribbons, celebrating the students who came to Humber from five of the world's continents. The ribbons tie together to form a flame, representing knowledge. The mace is terminated by a stylized red-tailed hawk, recognizing Humber's varsity athletic teams, holding a tether in its beak.