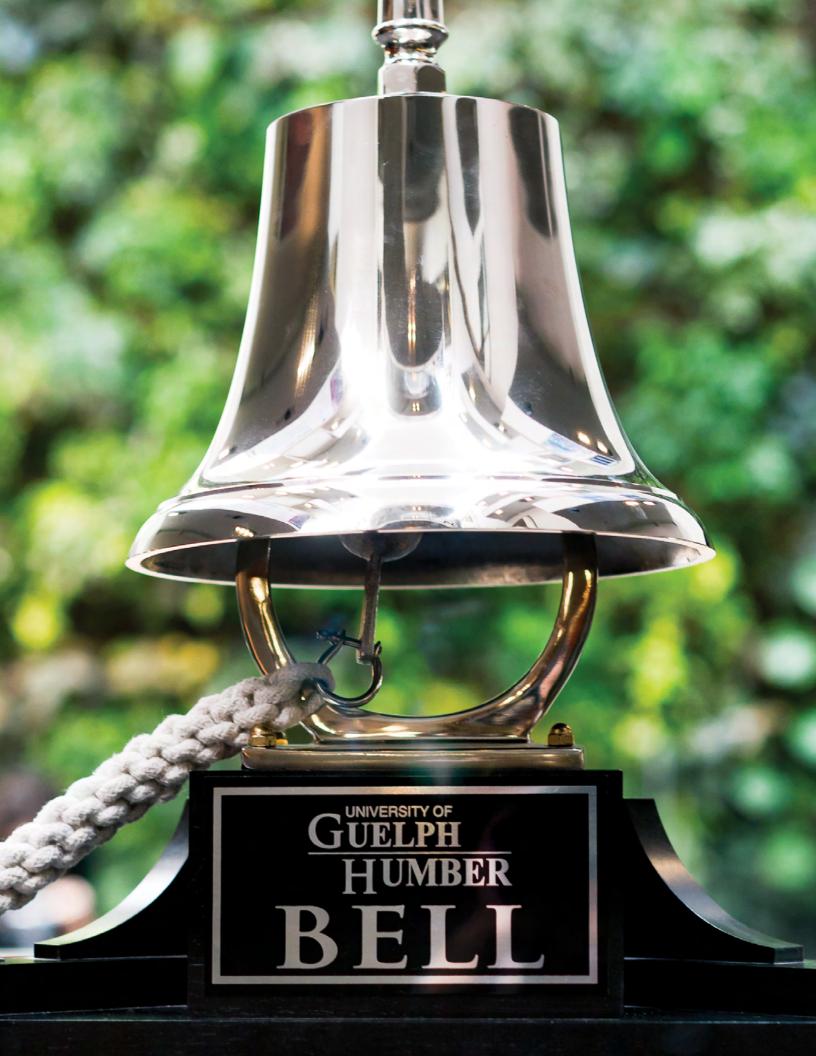

#### THE UNIVERSITY OF GUELPH-HUMBER BELL

The University of Guelph-Humber bell is used to celebrate transition. It represents the process or period in which students undergo a change. The ringing of the bell symbolizes the passing from one stage of life to another. Following the Convocation ceremony, graduates will be invited to ring the bell to mark the official end of their educational journey at the University of Guelph-Humber and their entry into the alumni family.