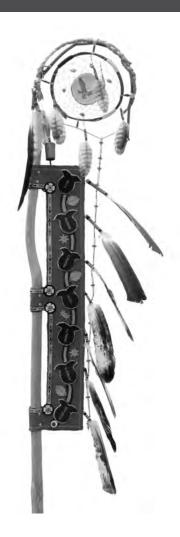

#### THE EAGLE STAFF

A shared tradition of Indigenous Nations, the Eagle Staff was considered a sacred item that represented the deeds or accomplishments of a Nation, society, or family. One of the most common types of eagle staffs are seen in the Grand Entries of Pow Wows are made up of a stick that has been bent into a curve on one end, like a large cane. Eagle staff carriers are appointed to carry the staffs and they lead the Grand Entry.

These curved or bent staffs link the deeds or accomplishments to the sacred realm or what can be described as the great mystery. Eagle feathers are tied along the straight-end of the stick and are also fastened to the down-facing cane part of the staff, which is held away from the carrier and never held down to be pointed at people. Each eagle feather would have a story to represent the deeds and accomplishments. Coloured cloth is also added onto the staff that is to represent the main sacred colour of the Nation, society, or family. A song may also be composed by a song-maker to represent the eagle staff.

There is no specific way as to how an eagle staff may be designed. The maker of the staff is usually gifted to be able to channel a sacred vision as to how the staff should look. Once an eagle staff is made, it is then brought into a sweat lodge ceremony to be steamed off, and is then activated. A lot of care and protocol must then follow in taking care of the eagle staff.

The Humber eagle staff is specific to Humber College and the University of Guelph-Humber. The 7 flowers represent the seven grandfather teachings and how we want to live our life, values and character through the seven grandfather teachings, love, honesty, respect, truth, humility, wisdom and bravery. There are 7 eagle feathers attached to the coloured cloth reinforcing the importance of the seven grandfather teachings and values important to many Indigenous peoples. The dreamcatcher is in a circle with the colours of the medicine wheel around it reflecting the medicine wheel teaching and that we balance the mental, emotional, physical and spiritual aspects in our lives. A braid of sweetgrass is along the curved part of the eagle staff symbolizing one of the sacred medicines gifted to Indigenous peoples and can provide healing and connection with the creator.