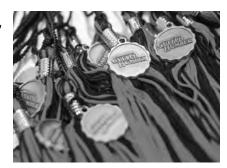

#### THE UNIVERSITY OF GUELPH-HUMBER TASSEL

In 1896, North American colleges and universities adopted a uniform code for commencement regalia that included the use of tassels. The graduation tassel often indicates a school affiliation, bearing the school colours. Graduates of the University of Guelph-Humber receive a tassel at Convocation bearing the red and blue school colours. The tassel is bound with gold and includes a medallion.

#### **INDIGENOUS MEDALLIONS**

Graduates who self-identify as Indigenous can receive a medallion from the Indigenous Education and Engagement table at Convocation. The medallion can be worn at Convocation to display pride in their history and culture. The medallions acknowledge the graduates' accomplishments and underscore the importance of the tradition of gift giving to Indigenous peoples.